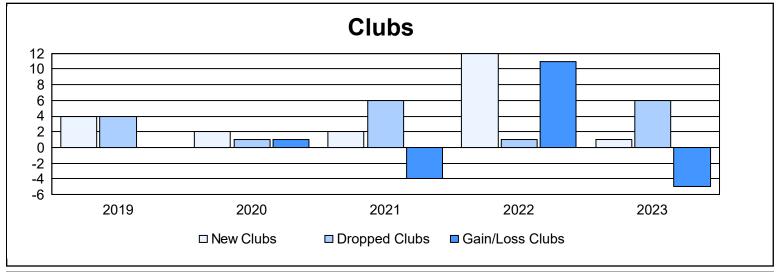

| Year      | New<br>Clubs | Dropped<br>Clubs | Gain/<br>Loss<br>Clubs | New<br>Members | Charter<br>Members | Reinstate<br>Members | Transfer<br>Members | Total<br>Member<br>Added | Total<br>Members<br>Dropped | Gain/<br>Loss<br>Members |
|-----------|--------------|------------------|------------------------|----------------|--------------------|----------------------|---------------------|--------------------------|-----------------------------|--------------------------|
| 2018-2019 | 4            | 4                | 0                      | 214            | 127                | 32                   | 20                  | 393                      | 376                         | 17                       |
| 2019-2020 | 2            | 1                | 1                      | 137            | 61                 | 4                    | 12                  | 214                      | 306                         | -92                      |
| 2020-2021 | 2            | 6                | -4                     | 203            | 66                 | 11                   | 35                  | 315                      | 407                         | -92                      |
| 2021-2022 | 12           | 1                | 11                     | 298            | 319                | 11                   | 11                  | 639                      | 367                         | 272                      |
| 2022-2023 | 1            | 6                | -5                     | 206            | 31                 | 8                    | 16                  | 261                      | 387                         | -126                     |
| Average   | 4            | 4                | 1                      | 212            | 121                | 13                   | 19                  | 364                      | 369                         | -4                       |